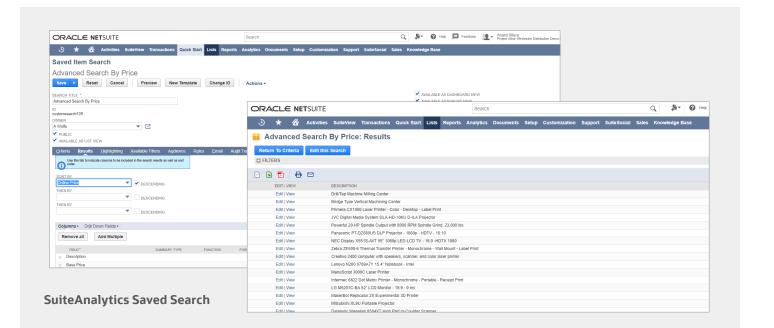

### SuiteAnalytics Saved Search

NetSuite's search functionality provides a valuable tool for filtering and matching data to answer all sorts of business questions. A Saved Search is a list of real-time results based on criteria and filters. Virtually, any kind of record in NetSuite can be the basis of, or included in, a Saved Search. Saved Searches can either be private or shared with others. Saved Searches can be set in their own portlets or placed as shortcuts on dashboards, providing quick access to custom metrics. They are easily updated, with a simple click. Saved Search results can be shared with other users, results can be sent automatically via email to selected recipients, search results can be sent via email at scheduled intervals and/or when results are updated without needing to rerun the search. Saved Searches can be exported in Excel, CSV and PDF formats.