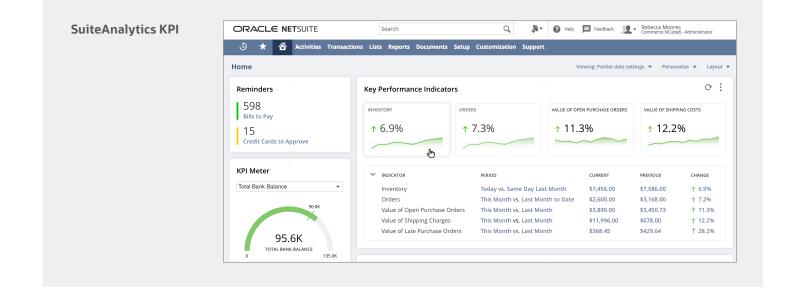

## SuiteAnalytics KPI

Key Performance Indicators are a powerful way to present business-critical information at a glance, saving valuable time for the user. KPIs can be easily added to a NetSuite Dashboard to improve efficiency and business agility.

11111

There are multiple ways to visualize KPIs with ability to drill down, providing an easy and intuitive way for the users to interact with their data. Users can create custom tabs for additional KPI information.