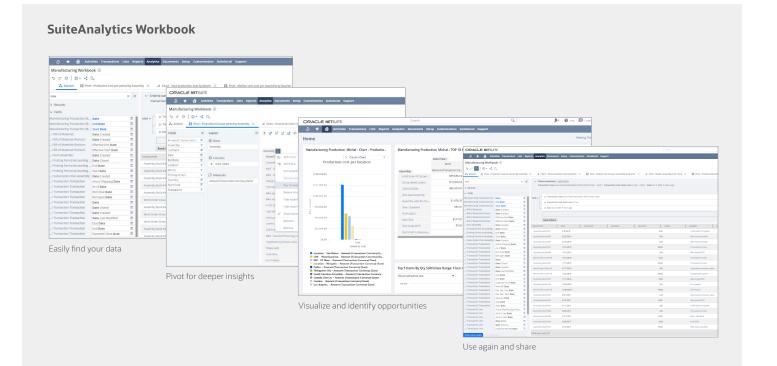

### SuiteAnalytics Workbook

With SuiteAnalytics Workbook, users can easily and securely explore their data, create sophisticated criteria filters with real-time visualizations. Data can be further analyzed using the Workbook pivot and chart capabilities, with intuitive drag-and-drop interactions. Workbooks can be saved, shared, reused with content easily deployed in NetSuite dashboard as portlets.

SuiteAnalytics Workbook enables business users to liberate insights buried in their data improving their core operations. Workbook enables the identification of new opportunities, discovering unexpected business problems and building processes to enable continuous learning and feedback.

Features of the Workbook include:

- Pivoting to understand details behind the data better, comparing performance, identifying trends and issues, and making good decisions quickly.
- Charting to enable decision makers to see analytics presented visually, so they can grasp difficult concepts or identify new patterns including drill down into charts and graphs for more detail.
- Updated data model with ability to define multiple joins, support of custom fields.

- Datasets provide a single source of data for domain specific analytic. These are reusable components across multiple workbooks enabling easier management and consumption of the analytics.
- Dashboard portlets can display analytic components, giving the business users access to key business critical analytics components for faster decision-making.
- Templates are available in various business domains enabling faster business value.