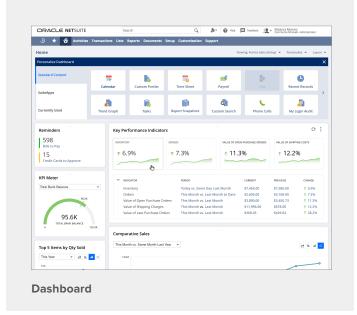

## SuiteAnalytics Dashboard

NetSuite SuiteAnalytics real-time dashboards provide our customers intelligence from a single system of record across all areas of the company—from accounting and sales, to fulfillment and support. The dashboards can be customized to drive maximum productivity and the actionable insight to meet the dynamic changing needs of your business.